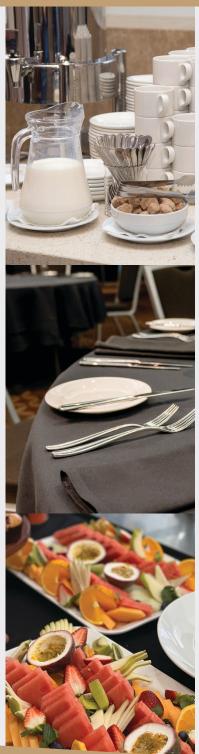

# **Morning Tea**

Tea and coffee served with chef's selection of two bakery items.

# **Light Working Lunch**

A selection of fresh sandwiches and wraps with gourmet fillings, chef selection of hot food items, accompanied with an assortment of soft drink and tea/coffee.

### Afternoon Tea

Tea and coffee served with chef's selection of two bakery items.

- · Conference room hire
- Available from 8.30am to 5.00pm daily
- Conference equipment
- Flipchart, whiteboard, data/screen, mints and iced water

# **Light Working Lunch**

A selection of fresh sandwiches and wraps with gourmet fillings, chef selection of hot food items, accompanied with an assortment of soft drink and tea/coffee.

- Conference room hire
- Available from 8.30am to 5.00pm daily
- Conference equipment
- Flipchart, whiteboard, data/screen, mints and iced water